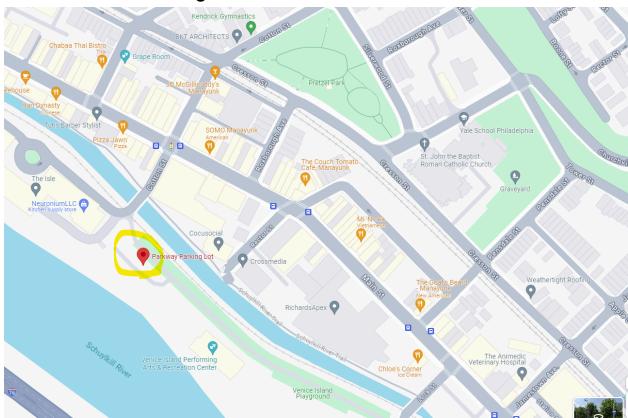

## Venice Island Parking:

**By car:** Please Park at the Venice Island Performing Arts & Recreation Center (7 Lock Street, Philadelphia, PA 19127). From Main Street, Manayunk, Turn on Cotton to the Parkway Parking Lot.

There is a fee for parking using the lot adjacent to the Performing Arts Center. Guided instructions for using the kiosk for parking fees (\$6.50 for 2 hours). https://www.dvopera.org/where-we-perform.html

Free street parking is available in the surrounding area.

We encourage carpooling where possible.

**By bus:** The closest bus stop is at Main St & Cotton St - which is right across the street, a 3 minute walk. This stop is serviced by the 61, 62, and 35.