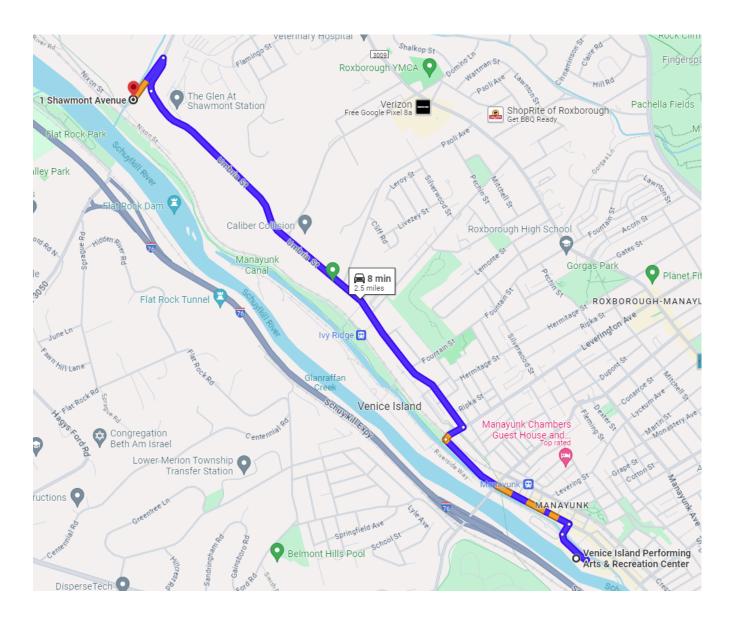

## Flat Rock Dam Directions:

## Use GPS Address: 1 Shawmont Ave Philadelphia, PA