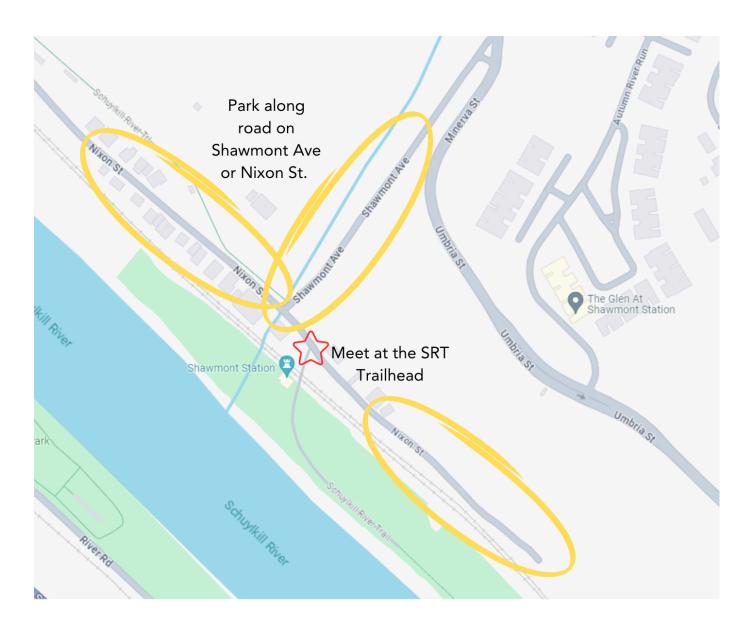

enice Island Parking:



**By car:** Please Park at the Venice Island Performing Arts & Recreation Center (7 Lock Street, Philadelphia, PA 19127). From Main Street, Manayunk, Turn on Cotton to the Parkway Parking Lot.

There is a fee for parking using the lot adjacent to the Performing Arts Center. Guided instructions for using the kiosk for parking fees (\$6.50 for 2 hours). https://www.dvopera.org/where-we-perform.html

Free street parking is available in the surrounding area.

We encourage carpooling where possible.

**By bus:** The closest bus stop is at Main St & Cotton St - which is right across the street, a 3 minute walk. This stop is serviced by the 61, 62, and 35.

## Flat Rock Dam Directions:

## Use GPS Address: 1 Shawmont Ave Philadelphia, PA



## Parking for Flat Rock Dam: